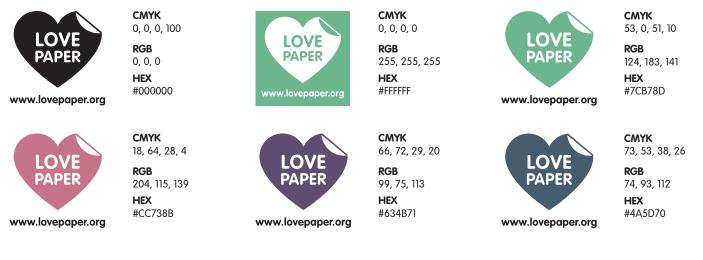

## **COLOUR STYLES**

The Love Paper logo can only be produced in black, reversed/white and the following colour values. The URL must remain black, unless using the reversed/white logo.