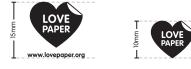

## **USING THE LOGO**

It is recommended that the logo with the URL is used where possible.

The Love Paper logo must have a minimum height of:

- 15mm when using the Love Paper logo with the URL.
- 10mm when using the Love Paper logo without the URL.